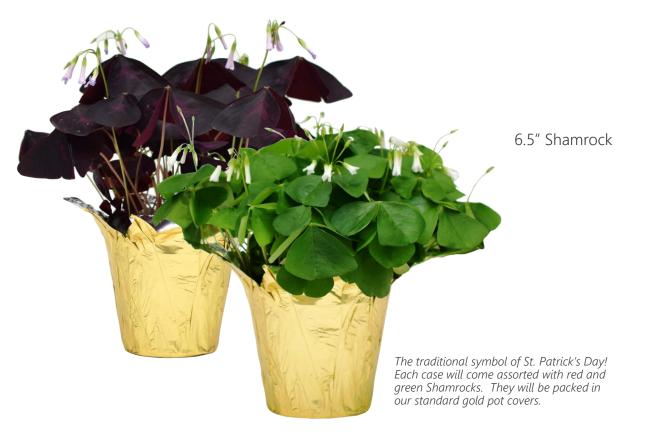

## St. Patrick's Day 2022

| ltem                              | Case Pack | UPC Number      | Order Qty (CASES) |
|-----------------------------------|-----------|-----------------|-------------------|
| 4.5" Lucky Charm Foliage Planters | 12        | 0-54652-10776-1 |                   |
| 4.5" Mini Daffodils               | 15        | 0-54652-11411-0 |                   |
| 6.5" Shamrocks                    | 8         | 0-54652-99473-6 |                   |
| 6.5" Assorted Flowering Bulb Case | 8         | 0-54652-99696-9 |                   |
| 6.5" Tulips                       | 8         | 0-54652-12204-7 |                   |
| 6.5" Hyacinths                    | 8         | 0-54652-11613-8 |                   |
| 6.5" Daffodils                    | 8         | 0-54652-11416-5 |                   |
| 10" Pot o' Gold Shamrock Planters | 2         | 0-54652-10223-0 |                   |
| 10" Foliage Hanging Baskets       | 2         | 0-54652-20016-5 |                   |
| St. Patrick's Day Bundle #1       | 1         | n/a             |                   |