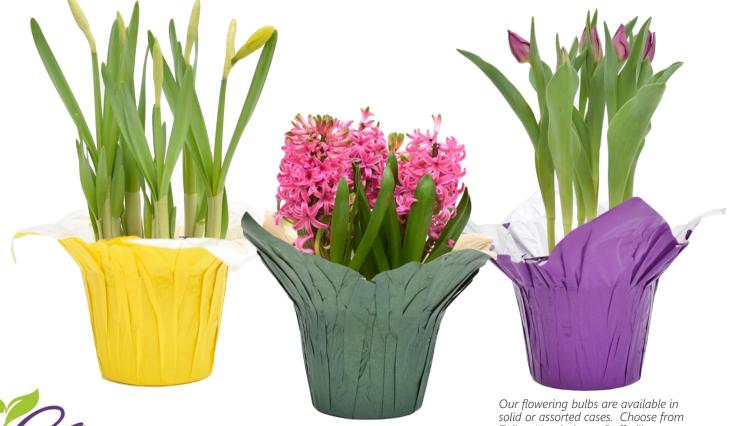

4.5" Mini Daffodils 6.5" Assorted Flowering Bulbs Our flowering bulbs are available in solid or assorted cases. Choose from Tulips, Hyacinths, or Daffodils.

## St. Patrick's Day 2022

| ltem                              | Case Pack | UPC Number      | Order Qty (CASES) |
|-----------------------------------|-----------|-----------------|-------------------|
| 4.5" Lucky Charm Foliage Planters | 12        | 0-54652-10776-1 |                   |
| 4.5" Mini Daffodils               | 15        | 0-54652-11411-0 |                   |
| 6.5" Shamrocks                    | 8         | 0-54652-99473-6 |                   |
| 6.5" Assorted Flowering Bulb Case | 8         | 0-54652-99696-9 |                   |
| 6.5" Tulips                       | 8         | 0-54652-12204-7 |                   |
| 6.5" Hyacinths                    | 8         | 0-54652-11613-8 |                   |
| 6.5" Daffodils                    | 8         | 0-54652-11416-5 |                   |
| 10" Pot o' Gold Shamrock Planters | 2         | 0-54652-10223-0 |                   |
| 10" Foliage Hanging Baskets       | 2         | 0-54652-20016-5 |                   |
| St. Patrick's Day Bundle #1       | 1         | n/a             |                   |