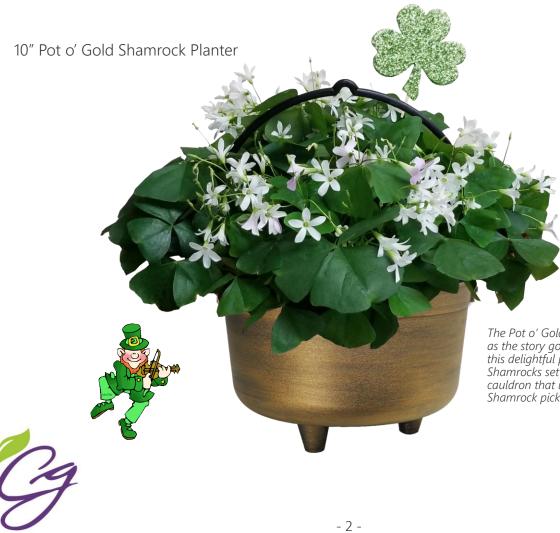

## St. Patrick's Day

4900 Hendron Road Groveport, Ohio 43125 614.836.3866 Ballow 800.321.1939 sales@cuthbertgreenhouse.com www.cuthbertgreenhouse.com

The Pot o' Gold at the end of the rainbow, as the story goes, was our inspiration for this delightful planter. A mound of green Shamrocks set in a brushed gold colored cauldron that is accented with a glittered Shamrock pick.

## St. Patrick's Day 2022

| ltem                              | Case Pack | UPC Number      | Order Qty (CASES) |
|-----------------------------------|-----------|-----------------|-------------------|
| 4.5" Lucky Charm Foliage Planters | 12        | 0-54652-10776-1 |                   |
| 4.5" Mini Daffodils               | 15        | 0-54652-11411-0 |                   |
| 6.5" Shamrocks                    | 8         | 0-54652-99473-6 |                   |
| 6.5" Assorted Flowering Bulb Case | 8         | 0-54652-99696-9 |                   |
| 6.5" Tulips                       | 8         | 0-54652-12204-7 |                   |
| 6.5" Hyacinths                    | 8         | 0-54652-11613-8 |                   |
| 6.5" Daffodils                    | 8         | 0-54652-11416-5 |                   |
| 10" Pot o' Gold Shamrock Planters | 2         | 0-54652-10223-0 |                   |
| 10" Foliage Hanging Baskets       | 2         | 0-54652-20016-5 |                   |
| St. Patrick's Day Bundle #1       | 1         | n/a             |                   |