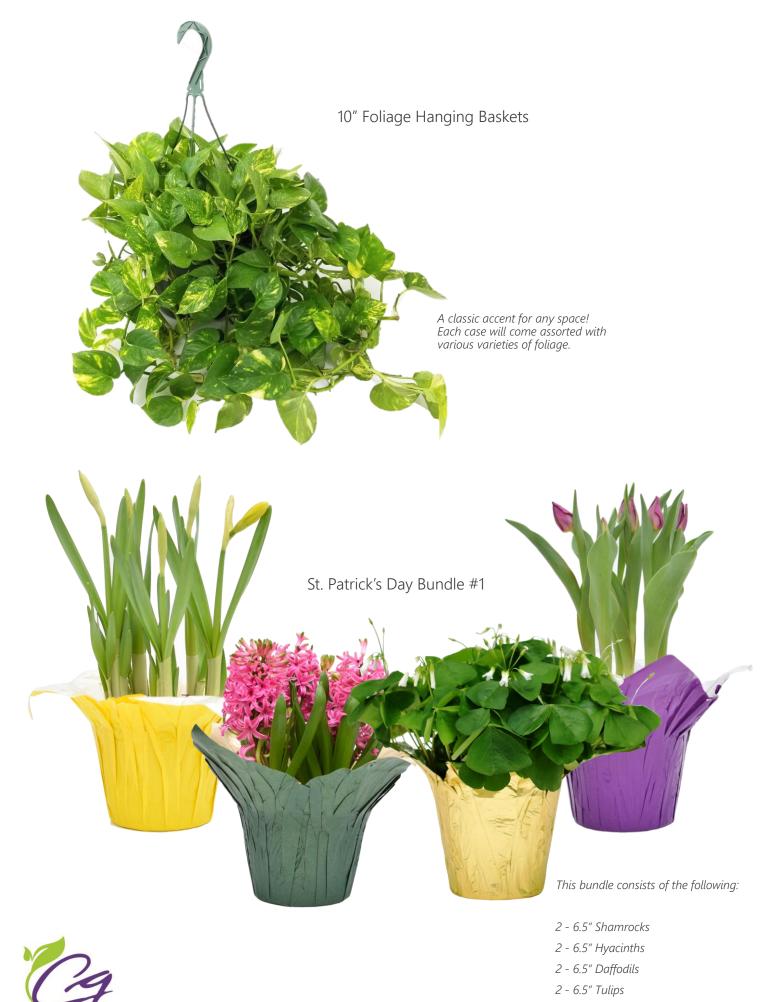

## St. Patrick's Day 2022

| ltem                              | Case Pack | UPC Number      | Order Qty (CASES) |
|-----------------------------------|-----------|-----------------|-------------------|
| 4.5" Lucky Charm Foliage Planters | 12        | 0-54652-10776-1 |                   |
| 4.5" Mini Daffodils               | 15        | 0-54652-11411-0 |                   |
| 6.5" Shamrocks                    | 8         | 0-54652-99473-6 |                   |
| 6.5" Assorted Flowering Bulb Case | 8         | 0-54652-99696-9 |                   |
| 6.5" Tulips                       | 8         | 0-54652-12204-7 |                   |
| 6.5" Hyacinths                    | 8         | 0-54652-11613-8 |                   |
| 6.5" Daffodils                    | 8         | 0-54652-11416-5 |                   |
| 10" Pot o' Gold Shamrock Planters | 2         | 0-54652-10223-0 |                   |
| 10" Foliage Hanging Baskets       | 2         | 0-54652-20016-5 |                   |
| St. Patrick's Day Bundle #1       | 1         | n/a             |                   |