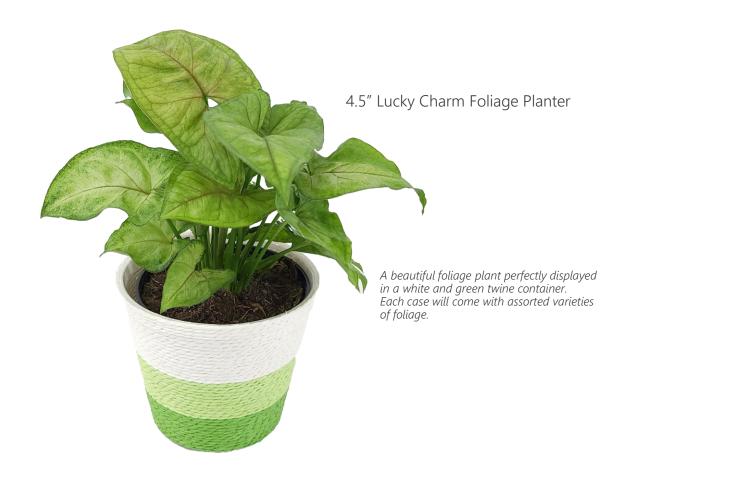

## St. Patrick's Day 2022

| ltem                              | Case Pack | UPC Number      | Order Qty (CASES) |
|-----------------------------------|-----------|-----------------|-------------------|
| 4.5" Lucky Charm Foliage Planters | 12        | 0-54652-10776-1 |                   |
| 4.5" Mini Daffodils               | 15        | 0-54652-11411-0 |                   |
| 6.5" Shamrocks                    | 8         | 0-54652-99473-6 |                   |
| 6.5" Assorted Flowering Bulb Case | 8         | 0-54652-99696-9 |                   |
| 6.5" Tulips                       | 8         | 0-54652-12204-7 |                   |
| 6.5" Hyacinths                    | 8         | 0-54652-11613-8 |                   |
| 6.5" Daffodils                    | 8         | 0-54652-11416-5 |                   |
| 10" Pot o' Gold Shamrock Planters | 2         | 0-54652-10223-0 |                   |
| 10" Foliage Hanging Baskets       | 2         | 0-54652-20016-5 |                   |
| St. Patrick's Day Bundle #1       | 1         | n/a             |                   |